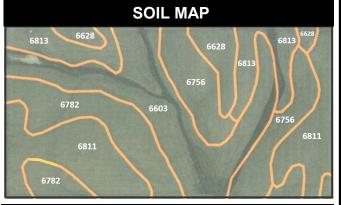

**Topography & Soils:** About half (53%) level to gently sloping Class 1 & 2 Alcester, Belfore and Moody Silty Clay bottom soils with the balance gently rolling Moody and Nora Silt/Silty Clay Loam upland soils.

|      | Soil Legend                                | Class |
|------|--------------------------------------------|-------|
| 6603 | Alcester silty clay loam, 2-6 % slopes.    | I     |
| 6628 | Belfore silty clay loam, 0-2% slopes.      | I     |
| 6811 | Moody silty clay loam, 2-6% slopes.        | П     |
| 6756 | Nora silt loam, 6-11% slopes.              | Ш     |
| 6782 | Nora-Moody silty clay loams, 6-11% slopes. | III   |
| 6813 | Moody silty clay loam, 6-11% slopes.       | Ш     |